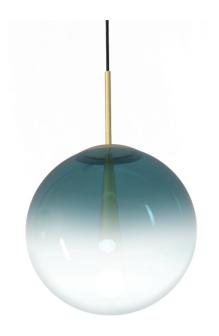

## hanging lamp

The collection of spherical lamps, Eva, offers an elegant variety of finishes, including petroleum, bronze, smoke, and amber, all fading into a delicate milky white.

This range of colors creates a sophisticated and refined atmosphere, allowing you to personalize and illuminate any space.

8583 EVA/35 P 8590 EVA/35 F 8576 EVA/35 BR Power 1 x max 26W 220/240 V- 50/60Hz Input Lampholder E27 - Bulb not included

L. Wire 500 cm

Item do not completed of ceiling base, check compatibility at pag. 506 of catalogue

## **MATERIAL:**

Metal Frame Diffuser Glass Fabric Wire

FINISHING TABLE: Brushed Brass Frame Diffuser Р Petrol F Smoky BR Bronze Wire Black