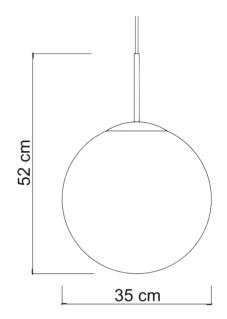

8583 EVA/35 P 8590 EVA/35 F 8576 EVA/35 BR Power 1 x max 26W 220/240 V- 50/60Hz Input Lampholder E27 - Bulb not included

L. Wire 500 cm

Item do not completed of ceiling base, check compatibility at pag. 506 of catalogue